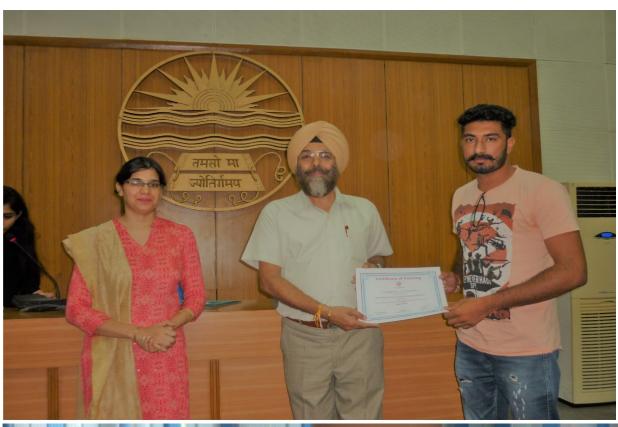

## Report of Capacity Building Training Program in MS Excel and MS Office

Activities about "Capacity Building Training program in MS Excel and MS Office" has been conducted by IQAC for Non-Teaching staff of the University, for the overall improvement of skills of university employees on 28<sup>th</sup> august 2018 in Senate Hall.

Number of Trainees:- 40

| Time         | Activity                                                  |  |  |
|--------------|-----------------------------------------------------------|--|--|
|              |                                                           |  |  |
| 10.30 -11.30 | Training of MS-Excel is given by                          |  |  |
|              | Veenu Mor, Programmer, IQAC                               |  |  |
| 11.30 -11.40 | Tea Break                                                 |  |  |
| 11.45 -12.45 | Training of MS-Word is given by                           |  |  |
|              | Veenu Mor, Programmer, IQAC                               |  |  |
|              |                                                           |  |  |
| 12.45 -1.00  | Question Answer Session                                   |  |  |
|              | Multiple Choice Question sheet had been given to trainees |  |  |
|              | for their self assessment.                                |  |  |
|              | Short Study material had been provided to trainees        |  |  |
| 1.00-1.15    | Certificate Distribution by Mr. Guldeep Singh, System     |  |  |
|              | Administrator, IQAC                                       |  |  |