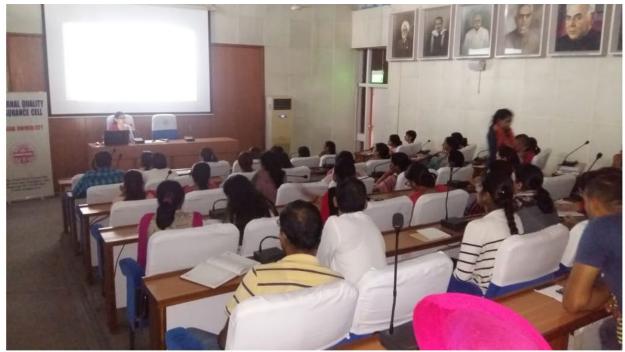

## **Internal Quality Assurance Cell**

Iqac has conducted diary/dispatch training on September 4, 2018 at 03:30pm in the Senate Hall. About 94 employees from various department/branches of university had attended the training programme.

Dr Veenu Mor, Programmer,IQAC has given training to employees for smooth implementation of online diary/ dispatch module.

Attendance sheet and photographs of event enclosed.

ATTENDANCE

Diary and Dispatch Module Training Organized by IQAC 4th Sept 2018, Senate Hall, Panjab University Chandigarh