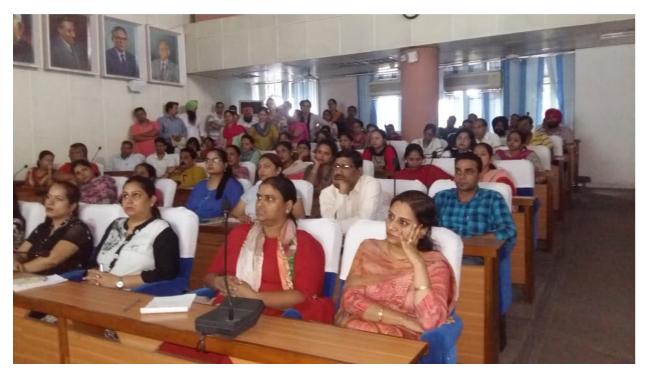

## **Internal Quality Assurance Cell**

Iqac has conducted diary/dispatch training on September 4, 2018 at 03:30pm in the Senate Hall. About 94 employees from various department/branches of university had attended the training programme.

Dr Veenu Mor, Programmer,IQAC has given training to employees for smooth implementation of online diary/ dispatch module.

Attendance sheet and photographs of event enclosed.

ATTENDANCE

Diary and Dispatch Module Training Organized by IQAC 4th Sept 2018, Senate Hall, Panjab University Chandigarh